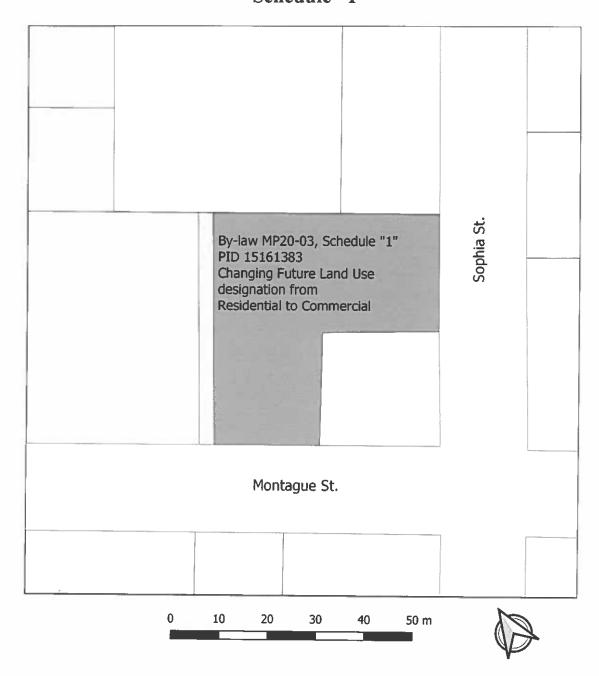

## A BY-LAW TO AMEND BY-LAW NO. MP20-01, BEING MUNICIPAL PLAN BY-LAW FOR THE TOWN OF SAINT ANDREWS

**BE IT ENACTED** by the Council of the Town of Saint Andrews as follows:

1. By-law No. MP20-01, the Municipal Plan By-law for the Town of Saint Andrews, is amended by changing the designation as shown on the Generalized Future Land Use Map attached to the said By-law as Schedule "A" thereof for the lands shown on Schedule "1" attached hereto and forming part hereof from Residential designation to Commercial designation.

## BY-LAW NO. MP20-03 Schedule "1"

Future Land Use Designation Commercial

Residential