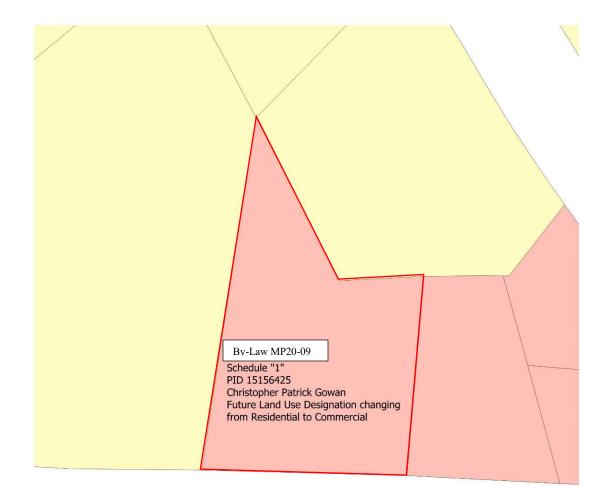

## **BE IT ENACTED** by the Council of the Town of Saint Andrews as follows:

1. By-Law No. MP20-01, the Municipal Plan By-Law for the Town of Saint Andrews, is amended by changing the designation as shown on the Generalized Future Land Use Map attached to the said By-Law as Schedule "A" thereof for the lands shown on Schedule "1" attached hereto and forming part hereof from Residential designation to Commercial designation.

## BY-LAW NO. MP20-09 Schedule "A"